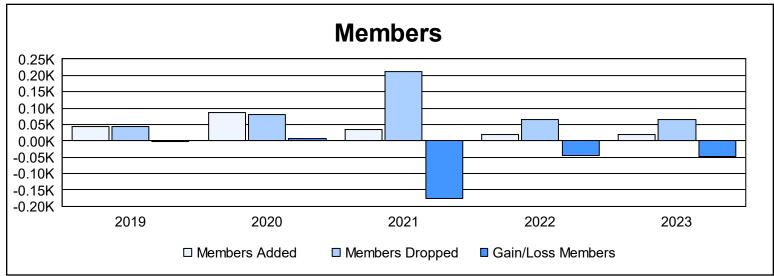

District 122 As of June 2023 Cumulative

| Year      | New<br>Clubs | Dropped<br>Clubs | Gain/<br>Loss<br>Clubs | New<br>Members | Charter<br>Members | Reinstate<br>Members | Transfer<br>Members | Total<br>Member<br>Added | Total<br>Members<br>Dropped | Gain/<br>Loss<br>Members |
|-----------|--------------|------------------|------------------------|----------------|--------------------|----------------------|---------------------|--------------------------|-----------------------------|--------------------------|
| 2018-2019 | 0            | 0                | 0                      | 42             | 0                  | 0                    | 1                   | 43                       | 45                          | -2                       |
| 2019-2020 | 1            | 0                | 1                      | 47             | 23                 | 12                   | 5                   | 87                       | 81                          | 6                        |
| 2020-2021 | 1            | 11               | -10                    | 10             | 23                 | 1                    | 2                   | 36                       | 213                         | -177                     |
| 2021-2022 | 0            | 2                | -2                     | 16             | 1                  | 1                    | 1                   | 19                       | 65                          | -46                      |
| 2022-2023 | 0            | 1                | -1                     | 16             | 0                  | 2                    | 1                   | 19                       | 66                          | -47                      |
| Average   | 0            | 3                | -2                     | 26             | 9                  | 3                    | 2                   | 41                       | 94                          | -53                      |